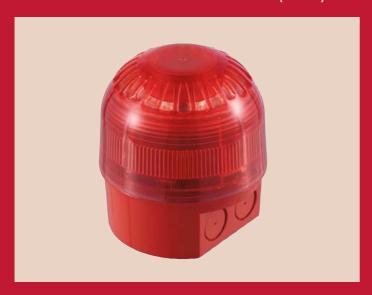

#### Overview

A general purpose AC electronic sounder beacon for industrial applications.

With a choice of 32 tones including all of the major International standards, the Sonos sounder beacon has universal acceptance. The full faced translucent beaconcase provides a greater spread of light when compared with standard and competitor beacon products.

Sonos AC sounder beacons are weatherproof to IP65 and can be used in all locations both indoors and outdoors.

Sonos sounder beacon units are available in red or amber as standard. Beacon heads can be specified in red, amber, clear, green and blue variants.