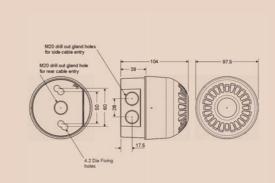

#### Overview

A general purpose AC electronic sounder beacon for industrial applications.

With a choice of 32 tones including all of the major International standards, the Sonos sounder beacon has universal acceptance. The full faced translucent beaconcase provides a greater spread of light when compared with standard and competitor beacon products.

Sonos AC sounder beacons are weatherproof to IP65 and can be used in all locations both indoors and outdoors.

Sonos sounder beacon units are available in red or amber as standard. Beacon heads can be specified in red, amber, clear, green and blue variants.